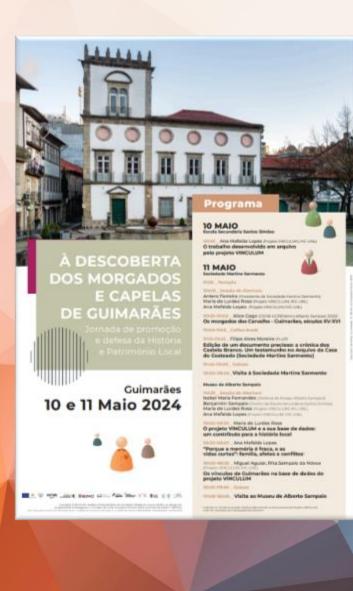

#### DOMINGO, 14 DE ABRIL

10h \_ Trabalhar fontes sobre um campo conhecido uma experiência de iniciação à investigação em História (Filpe Magahães - Colegio Camões, 11° C), Rio Tinto)

10h20 \_ Morgadio de Atães: um percurso de investigação (Inés Oliveira - Escola Secundária de Condornar, 11.º 9)