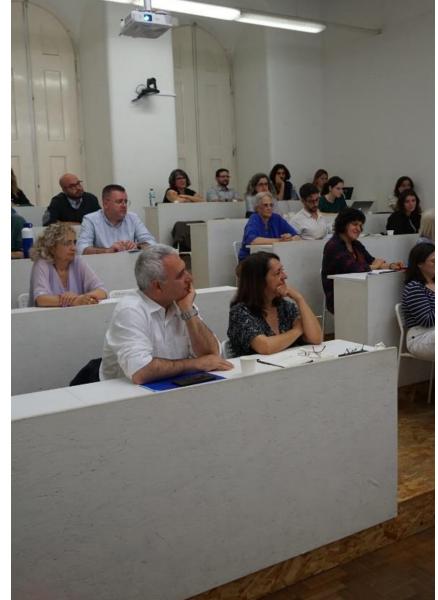

## 13 e 14 Abril 2024

Colégio Almada Negreiros, Lisboa (FCSH-NOVA)

Organização: VINCULUM, com o apolo da Associação da Professores de História e da Academia de Ciências de Lisboa.

#### O VINCULUM NA SALA DE AULA: EXPERIÊNCIAS LETIVAS EM COLABORAÇÃO

10h-10h30\_5ESSA0 \* O projeto e as questões históricas subjacentes. Explicar a História "complicada" e aprofundar o tempo histórico (Maria de Lurdas Rosa - HC, FCSH-NOVA Marilas Soares da Cunha - CIDEHUS, U. Evera: Miguel Pereira Aguiar - HC, FCSH-NOVA)