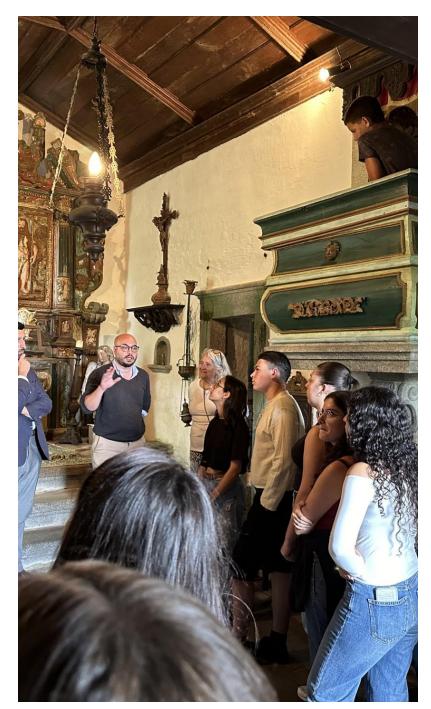

April – association of an experienced heritage promoter, PATRIMONIUM

July 9<sup>th</sup>-10<sup>th</sup> – training session and manors' visit with the students, teachers and local volunteers

July-August – creation of a film on the partnership VINCULUM-Ponte de Lima, by project's team and film producer João Esteves

September - last preparations for the event: meetings with the manors owners, closing of cultural and recreation program, contacts with media and social media

21-22, 28-29: visits to the manors, engaging 37students, 17 manors, local volunteers, and c. 1500 visitors!

## Visiting the manors, July 2024