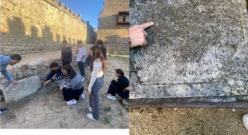

### Inscrição na parede da capela de Nossa Senhora da Piedade

No Território

Outras inscrições – Castelo De Pombal

All second se

| ATAIS<br>RIGITE MIDYCAGRO                                                                                      | $\rightarrow$ |
|----------------------------------------------------------------------------------------------------------------|---------------|
| Execution (1)                                                                                                  | $\rightarrow$ |
| NOCO DE CASTRO DO NIO<br>WIET X METOCOLO                                                                       | $\rightarrow$ |
| LINA COUTAINS                                                                                                  | ->            |
| E-RANATING FOR ALVA REAATINGS                                                                                  | $\rightarrow$ |
| And a second |               |