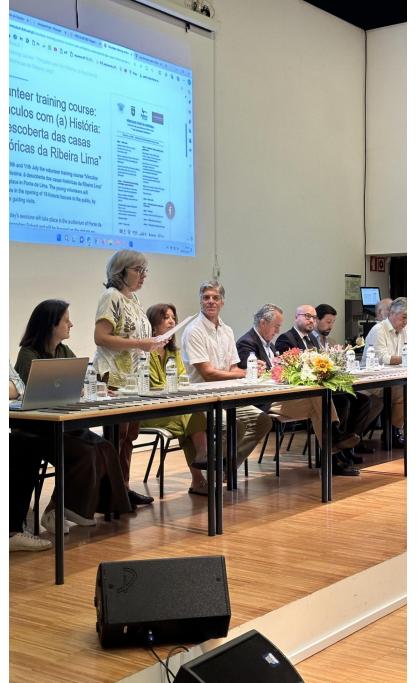

#### VINCULUM \* VÍNCULOS COM (A) HISTÓRIA: à descoberta das casas históricas da Ribeira Lima

- acção de formação de voluntários -

Terça-feira, 9 de Julho

Auditório da Escola Secundária de Ponte de Lima

#### 9h30 — Abertura

11h15 — Conhecer e dar a conhecer um património

Madalena Macedo | Diretora da Escola Secundária de Ponte de Lima Palavra de boas-vindas

Maria de Lurdes Rosa | Projeto VINCULUM O projeto VINCULUM e as casas históricas da Ribeira Lima

António Dantas Barbosa | Professor de História na Escola Secundária de Ponte de Lima Aprender História com as casas históricas da Ribeira Lima

10h00 — Casas históricas: desafios, estratégias, oportunidades