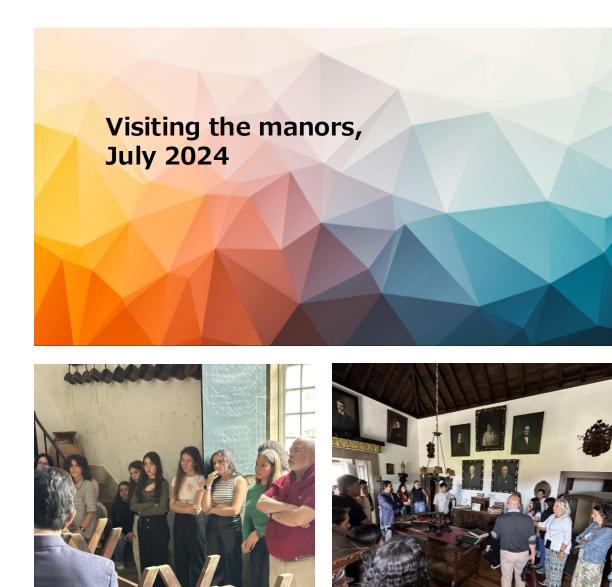

## Visiting the manors, July 2024

April – association of an experienced heritage promoter, PATRIMONIUM

July 9<sup>th</sup>-10<sup>th</sup> – training session and manors' visit with the students, teachers and local volunteers

July-August – creation of a film on the partnership VINCULUM-Ponte de Lima, by project's team and film producer João Esteves

September - last preparations for the event: meetings with the manors owners, closing of cultural and recreation program, contacts with media and social media

21-22, 28-29: visits to the manors, engaging 37students, 17 manors, local volunteers, and c. 1500 visitors!